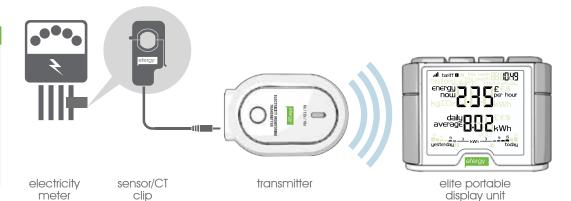

## energy monitors - how they work

efergy electricity monitors are simple to install and use. The sensor wirelessly sends information about the amount of electricity you are using to the display monitor. The monitor converts this into kilowatt-hours, the standard unit which the electricity company uses to charge you. This shows how much you are using in the same units that are on your bill. Input the amount your energy company charges you for each kilowaft-hour and you can see how much you are spending in electricity instantly. Make instant changes to save money, energy and the environment.

## easy to install

Clip the sensor around the feed cable of your electricity meter. ne sensor to the Press "link" on the Connect the transmitter. back of the elite display unit. The signal symbol will flash - press the 'learn" button on the transmitter When the signal symbol becomes solid your monitor is working. Use the elite display unit to review your energy usage

Pack Size HxWxD: 19.1cm x 20.5cm x 5cm

Portable Display Unit Power: 3 X AA Batteries Transmitter Power: 3 X AA Batteries Batteries not included

product contents

elite portable display

transmitter

sensor/CT clip