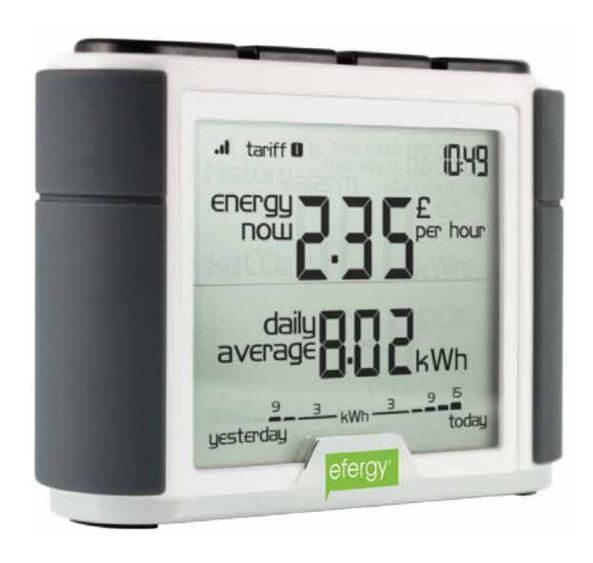

# elite wireless electricity monitor

# SAVE UP TO 15 PERCENT OFF YOUR ELECTRICITY BILL

The elite wireless electricity monitor instantly displays your energy consumption and the cost. The memory function allows you to view your daily, weekly, monthly and average data to understand how your energy usage changes over time.

- Understand your energy use instantly
- Memory function view daily, weekly, monthly or average data
- Easy to set up and use