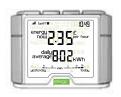

# instant savings

The elite can update your energy information every 6, 12 or 18 seconds. See how much you can save instantly by turning unnecessary appliances and lights off. Make bigger savings by making your home more energy efficient

#### memory function

The elite's memory function allows you to view your energy usage by the hour, day, week or month. Understand your average energy use and how it changes