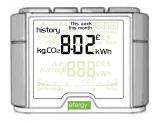

# SAVE UP TO 15 PERCENT OFF YOUR ELECTRICITY BILL

The elite wireless electricity monitor instantly displays your energy consumption and the cost. The memory function allows you to view your daily, weekly, monthly and average data to understand how your energy usage changes over time.

#### average data

The elite displays your average energy usage. See the impact of your energy efficiency efforts watch your average usage reduce.

#### memory function

The elite's memory function allows you to view your energy usage by the hour, day, week or month. Understand your average energy use and how it changes