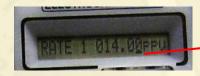

4

WHEN ON THE "PPU" SCREEN THE CURSOR WILL BE FLASHING UNDER THE FAR RIGHT HAND DIGIT

5

TO TO CHANGE THE PENCE PER UNIT, PRESS AND RELEASE THE GREY BUTTON (EMERGENCY CREDIT) UNTIL THE CURSER IS FLASHING UNDER THE DIGIT YOU WANT TO ALTER, WHEN THE CURSOR IS FLASHING UNDER THE CORRECT DIGIT **DO NOT RELEASE IT.** (IF YOU GO PAST THE DIGIT YOU WANT TO CHANGE JUST KEEP PRESSING THE GREY BUTTON UNTIL THE CURSOR MOVES UNDER THE DIGIT YOU WANT TO ALTER).

WHILST HOLDING DOWN THE GREY BUTTON (EMERGENCY CREDIT), PRESS AND RELEASE THE BLUE BUTTON (SETTINGS DISPLAY) TO ALTER THE DIGIT ABOVE THE FLASHING CURSOR TO THE REQUIRED PENCE PER UNIT SETTING. ONCE THE DESIRED SETTING IS REACHED LET GO OF THE GREY BUTTON

6

HAVING ALTERED THE PENCE PER UNIT TO THE DESIRED SETTING YOU MUST STORE THE SETTING BY PRESSING THE BLUE BUTTON TO CYCLE THROUGH THE PARAMETERS TO "PROGRAMMING END". IF NO BUTTONS ARE PRESSED WITHIN 30 SECONDS OF ALTERING THE SETTING THE DISPLAY WILL REVERT TO ITS NORMAL OPERATIONAL MODE WITHOUT SAVING THE NEW VALUE.