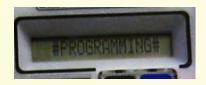

3

ON REMOVING THE METERMAN CARD THE SCREEN WILL SHOW #PROGRAMMING#. PRESS AND RELEASE THE BLUE BUTTON (SETTINGS DISPLAY) ONCE AND YOU WILL BE ON THE RATE 1 PENCE PER UNIT SCREEN

IF AT ANY TIME YOU PRESS THE BLUE BUTTON (SETTINGS DISPLAY) AND MOVE TO THE NEXT PARAMETER IN ERROR TO GET BACK TO THE PARAMETER SCREEN YOU WERE ON YOU WILL NEED TO EXIT THE PROGRAMMING MODE (IE CONTINUE TO PRESS THE BLUE BUTTON UNTIL THE SCREEN SHOWS "PROGRAMMING END" - SEE 6 BELOW) THEN RE-ENTER IT USING THE METERMAN CARD AND START THE PROCEDURE AGAIN FROM STEP 1.