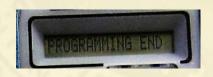

6

HAVING ALTERED THE PENCE PER UNIT TO THE DESIRED SETTING YOU MUST STORE THE SETTING BY PRESSING THE BLUE BUTTON TO CYCLE THROUGH THE PARAMETERS TO "PROGRAMMING END". IF NO BUTTONS ARE PRESSED WITHIN 30 SECONDS OF ALTERING THE SETTING THE DISPLAY WILL REVERT TO ITS NORMAL OPERATIONAL MODE WITHOUT SAVING THE NEW VALUE.

AFTER "PROGRAMMING END" THE METER WILL RETURN TO THE R1 CRED SCREEN SHOWING THE AMOUNT OF CREDIT HELD ON THE METER - SEE 1 ABOVE

01803 297179 | 01803 299488