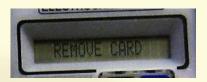

## HOW TO ALTER THE PENCE PER UNIT SETTING ON YOUR CARD METER

1

PUT THE METERMAN CARD INTO CARD READER

2

THE DISPLAY WILL SHOW "REMOVE CARD". REMOVE THE CARD. IF IT SHOWS "CARD ERROR" THE METERMAN MAY NOT BE WORKING, PLEASE CONTACT US FOR ADVICE