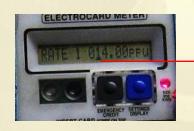

3

ON REMOVING THE METERMAN CARD THE SCREEN WILL SHOW #PROGRAMMING#. PRESS AND RELEASE THE BLUE BUTTON (SETTINGS DISPLAY) ONCE AND YOU WILL BE ON THE RATE 1 PENCE PER UNIT SCREEN

IF AT ANY TIME YOU PRESS THE BLUE BUTTON (SETTINGS DISPLAY) AND MOVE TO THE NEXT PARAMETER IN ERROR TO GET BACK TO THE PARAMETER SCREEN YOU WERE ON YOU WILL NEED TO EXIT THE PROGRAMMING MODE (IE CONTINUE TO PRESS THE BLUE BUTTON UNTIL THE SCREEN SHOWS "PROGRAMMING END" - SEE 6 BELOW) THEN RE-ENTER IT USING THE METERMAN CARD AND START THE PROCEDURE AGAIN FROM STEP 1.

4

WHEN ON THE "PPU" SCREEN THE CURSOR WILL BE FLASHING UNDER THE FAR RIGHT HAND DIGIT

5

TO TO CHANGE THE PENCE PER UNIT, PRESS AND RELEASE THE GREY BUTTON (EMERGENCY CREDIT) UNTIL THE CURSER IS FLASHING UNDER THE DIGIT YOU WANT TO ALTER, WHEN THE CURSOR IS FLASHING UNDER THE CORRECT DIGIT **DO NOT RELEASE IT.** (IF YOU GO PAST THE DIGIT YOU WANT TO CHANGE JUST KEEP PRESSING THE GREY BUTTON UNTIL THE CURSOR MOVES UNDER THE DIGIT YOU WANT TO ALTER).

WHILST HOLDING DOWN THE GREY BUTTON (EMERGENCY CREDIT), PRESS AND RELEASE THE BLUE BUTTON (SETTINGS DISPLAY) TO ALTER THE DIGIT ABOVE THE FLASHING CURSOR TO THE REQUIRED PENCE PER UNIT SETTING. ONCE THE DESIRED SETTING IS REACHED LET GO OF THE GREY BUTTON